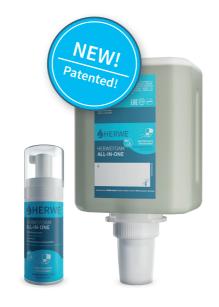

## UNIVERSAL BEFORE WORK

## **HERWEFOAM ALL-IN-ONE**

#### **Skin Protection Foam**

- Proven film building agent to protect skin against water-soluble and water-insoluble skin hazards
- Well suited for work environments where skin contaminants vary
- Improved grip due to non-slippery, flexible film agent
- Contains skin soothing and caring ingredients
- Specially formulated foam allows excellent spread of product
- Prevents the adhesion of dirt
- Paraben, PEG and Silicone free, free of plastic beads
- Silicone free formula helps prevent fingerprints, lightly scented
- For all skin types, ph-value approx. 5.5
- Reapply after contact with water to retain full protection effects
- Skin compatibility was dermatologically confirmed even for stressed, damaged skin
- Very economical (1 L refill provides about 2500 applications)

#### Area of Application:

HERWEFOAM ALL-IN-ONE is a special before work cream that defends against oil and water-based contaminants. Also prevents fingerprints and can be used under gloves.

#### Area of Use:

Suitable for universal use. Typical areas of use are in metalworking, plastic, chemical and electromechanical industries.

#### Packaging:

50 ml foam bottle (SKU# 10581) 4 x 1000 ml VIVA dispenser foam cartridge (SKU# 11018)