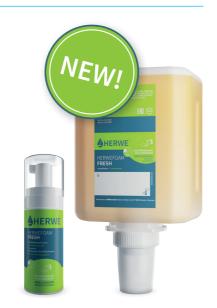

## **HERWEFOAM FRESH**

#### Cleansing foam without scrubbing agents

- Suitable for hands, face and other skin areas
- For all skin types, ph-neutral, dermatologically tested
- Mild, cleanser formulated for removing light dirt
- Pleasant light fragrance
- Contains moisture replenishing and skin soothing ingredients
- Very mild wash active ingredients
- Paraben-free and no plastic beads
- Specially formulated foam allows excellent spread of product
- Very economical (1 L refill provides about 2500 applications)

#### Packaging:

50 ml foam bottle (SKU# 10583)

4 x 1000 ml VIVA dispenser foam cartridge (SKU# 11028)