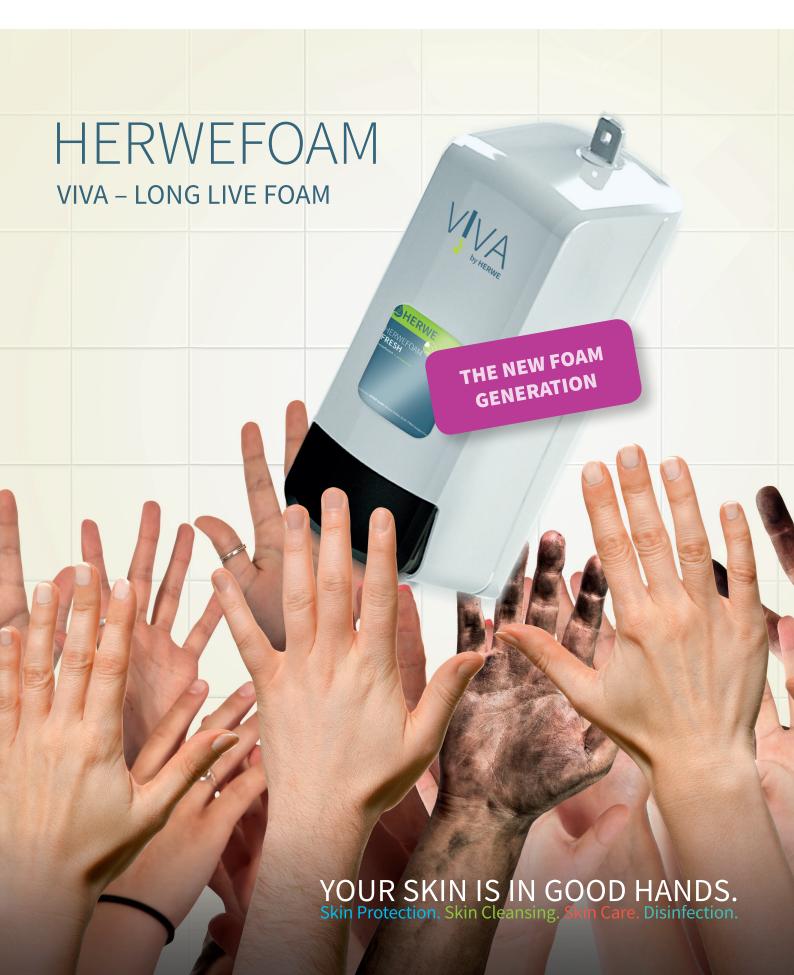

## UNIVERSAL BEFORE WORK

## **HERWEFOAM ALL-IN-ONE**

#### **Skin Protection Foam**

- Proven film building agent to protect skin against water-soluble and water-insoluble skin hazards
- Well suited for work environments where skin contaminants vary
- Improved grip due to non-slippery, flexible film agent
- Contains skin soothing and caring ingredients
- Specially formulated foam allows excellent spread of product
- Prevents the adhesion of dirt
- Paraben, PEG and Silicone free, free of plastic beads
- Silicone free formula helps prevent fingerprints, lightly scented
- For all skin types, ph-value approx. 5.5
- Reapply after contact with water to retain full protection effects
- Skin compatibility was dermatologically confirmed even for stressed, damaged skin
- Very economical (1 L refill provides about 2500 applications)

#### Area of Application:

HERWEFOAM ALL-IN-ONE is a special before work cream that defends against oil and water-based contaminants. Also prevents fingerprints and can be used under gloves.

#### Area of Use:

Suitable for universal use. Typical areas of use are in metalworking, plastic, chemical and electromechanical industries.

#### Packaging:

50 ml foam bottle (SKU# 10581) 4 x 1000 ml VIVA dispenser foam cartridge (SKU# 11018)