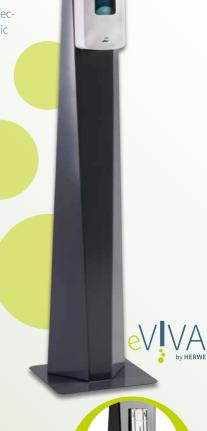

# HERWE HYGIENE STATION with eVIVA 1000 ml TOUCHLESS dispenser

Versatile portable hygiene station to aid in the prevention of infections. Ideal for placement in entrance areas of businesses, public institutions, schools, churches, exhibition halls and other high risk areas. Ideal for where a wall dispenser installation is not possible or desired. Ready for immediate use within minutes. High visibility encourages use. All HERWE 1 L VIVA dispenser cartridges fit into the eVIVA dispenser.

# Dimensions of the dispenser stand with base plate:

approx. W350 x L1450 x D350 mm. Edged several times.

## Base plate:

2.0 mm thickness. Dimensions are approx. L350 x W350 mm.

#### Material:

S235 JR steel frame, high stability, very robust.

#### Color:

Painted RAL 7015 slate grey.

Predrilled for mounting of the eVIVA- back plate.

#### **Delivery:**

The dispenser floor stand is delivered in 2 parts in a shipping carton. The column can be easily mounted to the base plate with 4 fasteners and nuts, which are included.

### With dispenser eVIVA 1000 ml TOUCHLESS:

Included in the floor stand shipping box is an eVIVA 1000 ml TOUCHLESS dispenser. Easy mounting of the dispenser to the floor stand with the enclosed mounting material.

Stock number: 70245

Do not forget VIVA refill cartridges – ask the HERWE specialists!

Base plate with drill holes

With further easing measures in the exceptional situation around COVID-19 we are cautiously optimistic about the future.