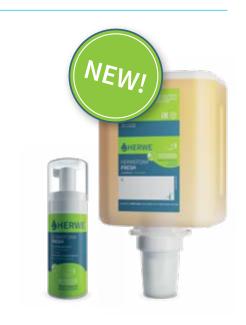

## SKIN CLEANSING FOAM

## HERWEFOAM FRESH

Cleansing foam without scrubbing agents

- Suitable for hands, face and other skin areas
- For all skin types, ph-neutral, dermatologically tested
- Mild, cleanser formulated for removing light dirt
- Pleasant light fragrance
- Contains moisture replenishing and skin soothing ingredients
- Very mild wash active ingredients
- Paraben-free and no plastic beads
- Specially formulated foam allows excellent spread of product
- Very economical (1 L refill provides about 2500 applications)

## Area of Application:

Ideal for daily hygienic cleaning and for frequent use.

#### Area of Use:

Suitable for all washrooms: offices, administration, hospitals, clinics, nursing homes and other washrooms.

## Packaging:

50 ml foam bottle (SKU# 10583)

4 x 1000 ml VIVA dispenser foam cartridge (SKU# 11028)