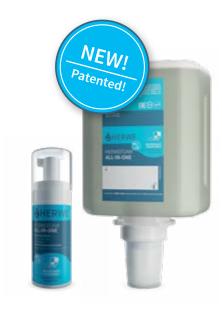

## HERWEFOAM ALL-IN-ONE

#### Skin Protection Foam

- Proven film building agent to protect skin against water-soluble and water-insoluble skin hazards
- Well suited for work environments where skin contaminants vary
- Improved grip due to non-slippery, flexible film agent
- Contains skin soothing and caring ingredients
- Specially formulated foam allows excellent spread of product
- Prevents the adhesion of dirt
- Paraben, PEG and Silicone free, free of plastic beads
- Silicone free formula helps prevent fingerprints, lightly scented
- For all skin types, ph-value approx. 5.5
- Reapply after contact with water to retain full protection effects
- Skin compatibility was dermatologically confirmed even for stressed, damaged skin
- Very economical (1 L refill provides about 2500 applications)

## Area of Application:

HERWEFOAM ALL-IN-ONE is a special before work cream that defends against oil and water-based contaminants. Also prevents fingerprints and can be used under gloves.

#### Area of Use:

Suitable for universal use. Typical areas of use are in metalworking, plastic, chemical and electromechanical industries.

## Packaging:

50 ml foam bottle (SKU# 10581)

4 x 1000 ml VIVA dispenser foam cartridge (SKU# 11018)