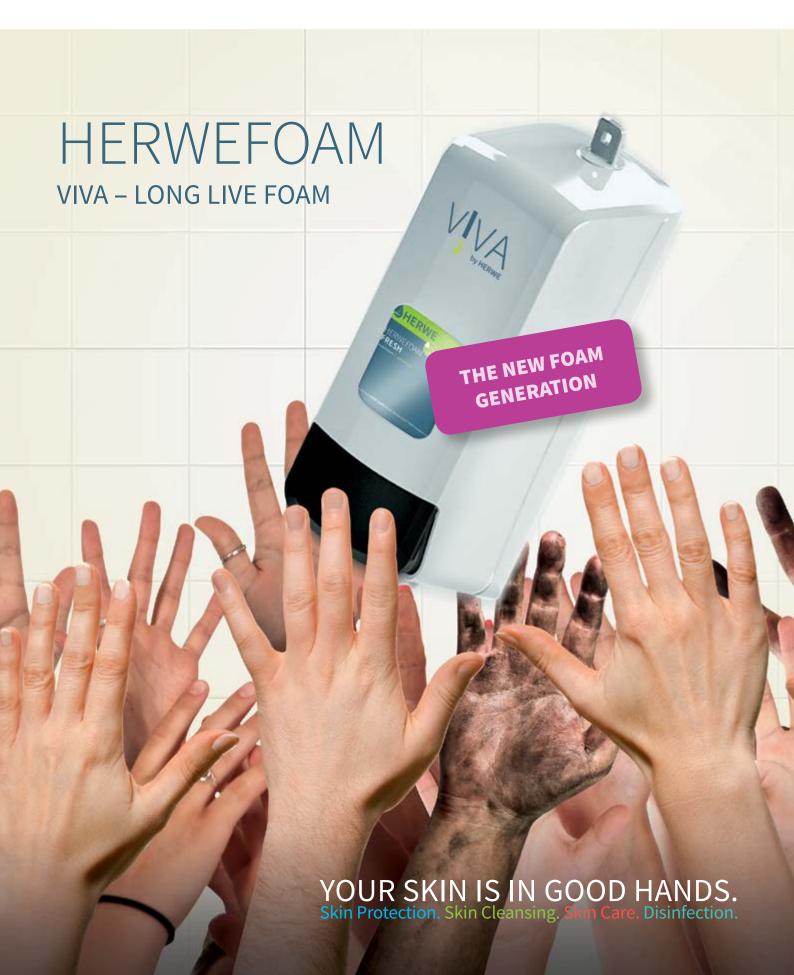

# **UNIVERSAL BEFORE WORK**

## HERWEFOAM ALL-IN-ONE

#### Skin Protection Foam

- Proven film building agent to protect skin against water-soluble and water-insoluble skin hazards
- Well suited for work environments where skin contaminants vary
- Improved grip due to non-slippery, flexible film agent
- Contains skin soothing and caring ingredients
- Specially formulated foam allows excellent spread of product
- Prevents the adhesion of dirt
- Paraben, PEG and Silicone free, free of plastic beads
- Silicone free formula helps prevent fingerprints, lightly scented
- For all skin types, ph-value approx. 5.5
- Reapply after contact with water to retain full protection effects
- Skin compatibility was dermatologically confirmed even for stressed, damaged skin
- Very economical (1 L refill provides about 2500 applications)

## Area of Application:

HERWEFOAM ALL-IN-ONE is a special before work cream that defends against oil and water-based contaminants. Also prevents fingerprints and can be used under gloves.

#### Area of Use:

Suitable for universal use. Typical areas of use are in metalworking, plastic, chemical and electromechanical industries.

## Packaging:

50 ml foam bottle (SKU# 10581)

4 x 1000 ml VIVA dispenser foam cartridge (SKU# 11018)