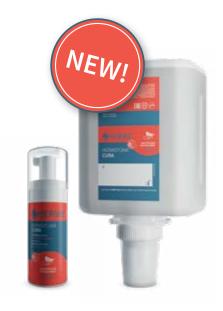

## **HERWEFOAM CURA**

## After Work Skin Care Foam

- With moisturizing complex containing glycerin, betaine and lactic acid
- Contains rice germ oil and other skin caring lipids
- Provides a smooth, silky skin feeling
- For all skin types, ph-neutral 5.5
- Skin compatibility has been dermatologically confirmed even for stressed, damaged skin
- Pleasant light fragrance
- Specially formulated foam allows excellent spread of product
- Quickly absorbed into the skin
- Non-fatty, silicone-free formula
- Paraben-free and no plastic beads
- Very economical (1 L refill provides about 2500 applications)

Apply to hands, face and total body as needed after washing. Ideal if looking for a non-greasy skin feel.

Universal suitability.

Packaging:

50 ml foam bottle (SKU# 10582) 4 x 1000 ml VIVA dispenser foam cartridge (SKU# 11033)