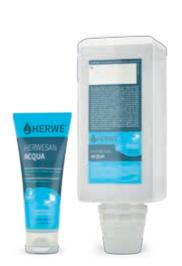

#### **HERWESAN ACQUA**

- water-insoluble cream
- outstanding protective effect
- high adhesiveness
- W/O type emulsion
- very fatty
- slightly scented, silicone-free

#### Protective cream for the handling of water-based substances

#### Scope of application:

Water-miscible cool lubricants, drilling emulsions, diluted lyes, detergent solutions, alkaline and acidic cleaners, cement, lime, mortar.