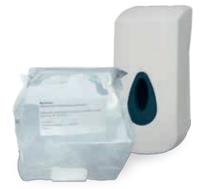

## REFILLING AND CARTRIDGE DISPENSERS

Apart from the hygienic withdrawal of the respective skin protection, skin cleansing, skin care and special products, dispensing systems also make economical dosing possible. From our assortment, choose the right dispensing system for your needs.

The HERWE **universal dispensers** (Page 31 and 32) have in common that all free-flowing products from the HERWE assortment can be dosed from the same dispensing system. The pouch bottles available in 1 and 2 liters come with an integrated pump to prevent the dispenser from coming in direct contact with the material to be pumped, which guarantees a hygienic product withdrawal. In addition, the mechanism integrated in the dispenser allows the variable adjustment of the product dosage depending on product and field of application. This leads to economical and thrifty use.