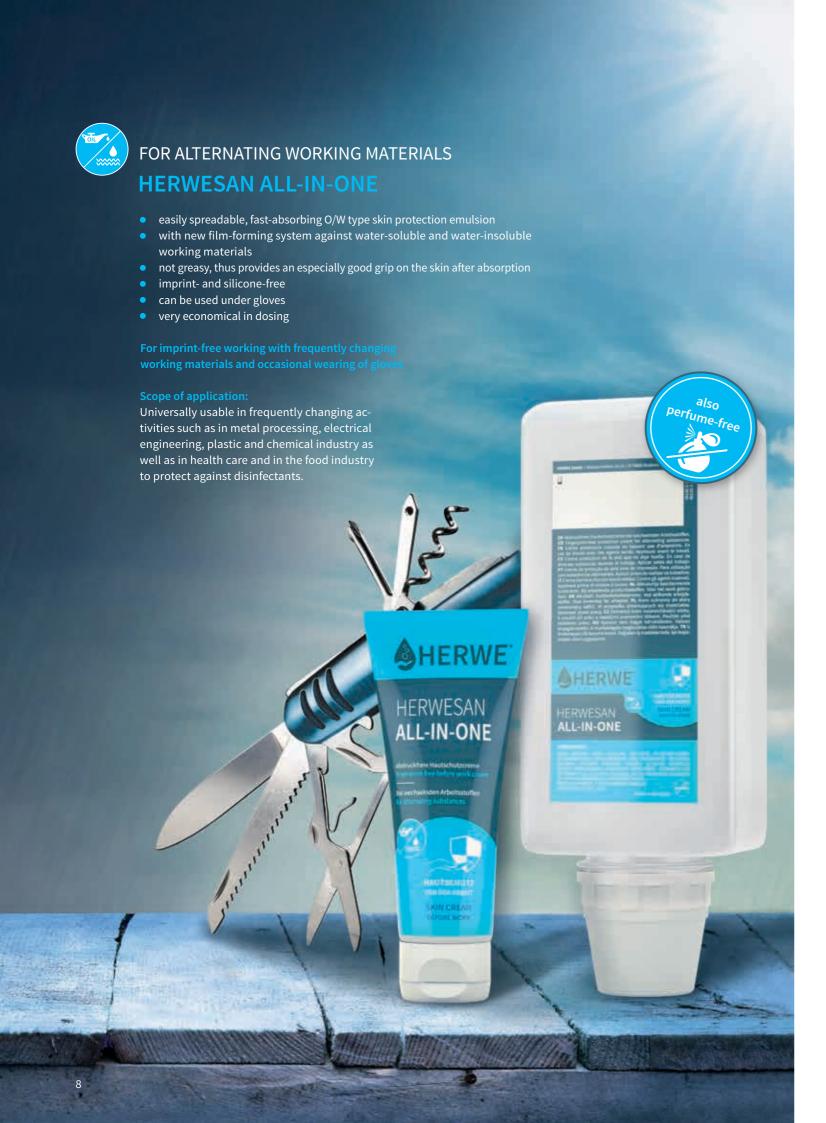

frequently changing working materials

#### Scope of application:

Universally applicable special protection preparation recommended for all industries and workspaces for skin sensitive people and with appearance of skin problems.

Suitable for general application especially for health care, pharma and food sector as well as for precision mechanic and electromechanics.





#### FOR ALTERNATING WORKING MATERIALS

#### **HERWESAN DUE**

- easily absorbable cream
- with dualistic active principle
- excellent protection
- slightly greasy
- discreetly scented, silicone-free

Protective cream for the handling of water-soluble and/or water-insoluble working materials

#### Scope of application:

Not clearly defined skin stresses and frequently changing working media.



see pages 24 and 25.









#### FOR WATER-INSOLUBLE WORKING MATERIALS

#### **HERWESAN OLIO**

- fat-free, fast-absorbing, water-soluble cream
- facilitates the skin cleansing
- forms microfilm with good grip
- O/W type emulsion
- high wax and pigment content
- slightly scented, silicone-free

#### Protective cream for the handling of oil-soluble working materials

#### Scope of application:

Oils, fats, resins, adhesives, solvents, thinners, cutting oils.



#### FOR WATER-BASED WORKING MATERIALS

#### **HERWESAN ACQUA**

- water-insoluble cream
- outstanding protective effect
- high adhesiveness
- W/O type emulsion
- very fatty
- slightly scented, silicone-free

#### Protective cream for the handling of water-based substances

#### Scope of application:

Water-miscible cool lubricants, drilling emulsions, di