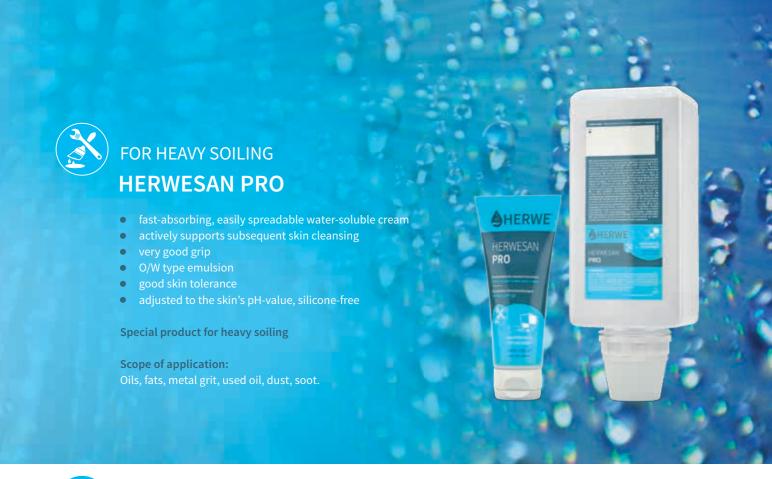

FOR HEAVY SOILING

WATER-INSOLUBLE

WATER-SOLUBLE WORKING MATERIALS

ARTIFICIAL AND NATURAL UV-STRESSES

#### **HERWESAN OLIO**

- fat-free, fast-absorbing, water-soluble cream
- facilitates the skin cleansing
- forms microfilm with good grip
- O/W type emulsion
- high wax and pigment content
- slightly scented, silicone-free

#### Protective cream for the handling of oil-soluble working materials

#### Scope of application:

Oils, fats, resins, adhesives, solvents, thinners, cutting oils.