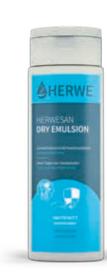

#### **HERWESAN DRY EMULSION**

- non-greasy O/W emulsion
- with witch hazel extract as tanning agent and aluminum chlorohydrate (ACH)
- reduces perspiration and protects against skin softening under gloves
- has no effect on the protective function of gloves
- increases the wearing comfort of protective clothing
- also recommended for wet workplaces
- strengthens the skin's horny layers
- use only once a day
- slightly scented, silicone-free

Against skin softening caused by the wearing of gloves and airtight clothing as well as contact with aqueous working materials and for the skin's mechanical stress, ideal for cleaning staff

#### Scope of application:

Wearing of gloves and gumboots, precision electronics work, handling of insulation substances, glass fibers, wire wool and cardboard packaging.