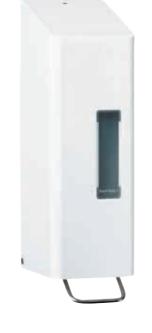

#### UNIVERSAL DISPENSER

#### **HERWEMAT UNI 2000**

METAI

- metal dispenser made from steel panel
- white-coated housing
- lockable
- stainless steel operating lever

For all skin protection, skin cleansing, skin care and special products in the 1000 ml and 2000 ml pouch bottles

#### **Dimensions:**

W134 x H316 x D128 [in mm]

HERWEMAT UNI 2000 metal *Item no. 70031* 