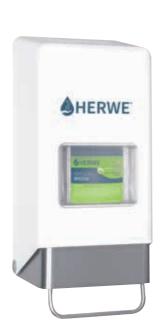

#### REFILLING DISPENSER

#### **SOFTMAT 1200**

- sturdy stainless steel housing, white-coated
- lockabl
- with stainless steel operating lever

For free-flowing skin cleansers (without scrubbing particles), refillable from large containers.

#### **Dimensions:**

W98 x H333 x D142 [in mm]

SOFTMAT 1200 Item no. 70002