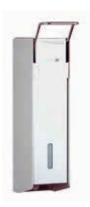

#### **HERCUMAT 1000**

- eloxed aluminium housing
- shutter cover with viewing slot
- with short stainless steel operating lever

For all free-flowing products (without scrubbing particles) in the 1000 ml hard bottle, with short lever; locking plate 1000 for burglar-proof locking

#### **Dimensions:**

W94 x H324 x D162 [in mm]

HERCUMAT 1000 Item no. 70004