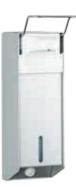

#### CARTRIDGE DISPENSER

#### HERCUMAT 500 / 1000 K

- Plastic dispenser with stainless steel bail
- lockable breech plate
- flexible dosage adjustment
- substitutable pump
- For all free-flowing products (without scrubbing particles) in the 500 ml and 1000 ml hard bottle

#### **Dimensions:**

W105 x H325 x D222 [in mm]

HERCUMAT 500 / 1000 K Item no. 70047