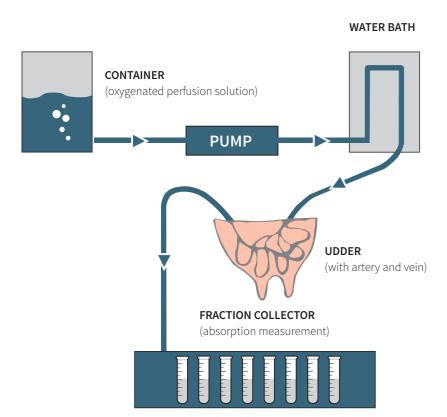

The company policy of our owner-led company is determined by partnership co-operation with national and international enterprises of all size classes and all industrial sectors.

Our successful cooperation with Henkel AG & Co. KGaA, in the field of cooling lubricants and skin protection as well as the resulting special testing design of the **BUS (Bovine Udder Skin) model** for proving the effectiveness of skin protection agents, exists since 2003.

BUS (Bovine Udder Skin) model