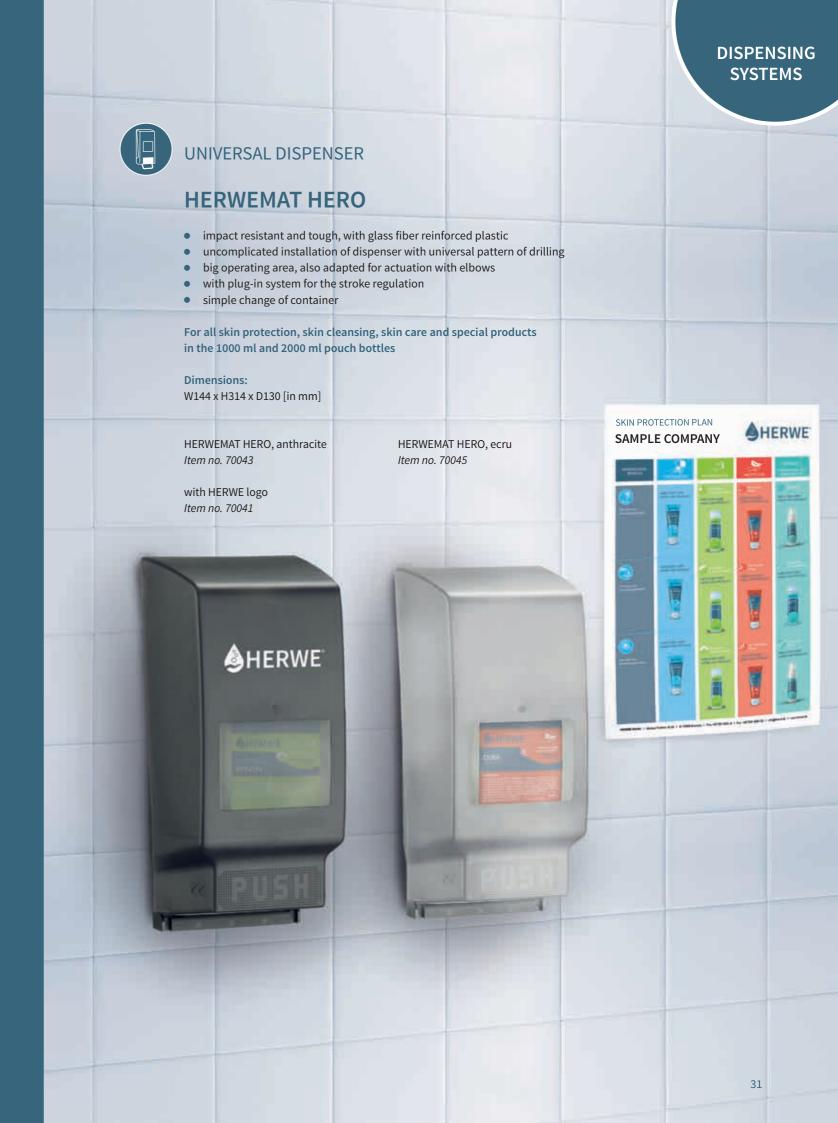

#### UNIVERSAL DISPENSER

#### **HERWEMAT UNI 2000**

METAI

- metal dispenser made from steel panel
- white-coated housing
- lockable
- stainless steel operating lever

For all skin protection, skin cleansing, skin care and special products in the 1000 ml and 2000 ml pouch bottles

#### **Dimensions:**

W134 x H316 x D128 [in mm]

HERWEMAT UNI 2000 metal *Item no. 70031* 

#### **HERWEMAT UNI 2000**

PLASTIC

- housing and wall mount made of impact-resistant plastic
- with adjusting screw for regulating the pump volume
- stainless steel operating lever
- also available as triple dispenser mounted on a wall plate
- ideal for a fully coordinated skin protection, skin cleansing and skin care concept

For all skin protection, skin cleansing, skin care and special products in the 1000 ml and 2000 ml pouch bottles

#### **Dimensions:**

Single dispenser W125 x H320 x D125 [in mm] Triple dispenser W380 x H320 x D125 [in mm]

HERWEMAT UNI 2000 *Item no. 70017* 

HERWEMAT UNI 2000 triple dispenser *Item no. 70023* 