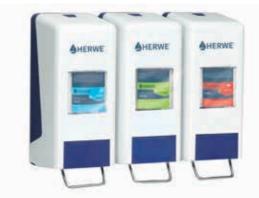

#### **HERWEMAT UNI 2000**

PLASTIC

- housing and wall mount made of impact-resistant plastic
- with adjusting screw for regulating the pump volume
- stainless steel operating lever
- also available as triple dispenser mounted on a wall plate
- ideal for a fully coordinated skin protection, skin cleansing and skin care concept

For all skin protection, skin cleansing, skin care and special products in the 1000 ml and 2000 ml pouch bottles

#### **Dimensions:**

Single dispenser W125 x H320 x D125 [in mm] Triple dispenser W380 x H320 x D125 [in mm]

HERWEMAT UNI 2000 *Item no. 70017* 

HERWEMAT UNI 2000 triple dispenser *Item no. 70023* 