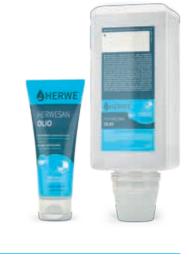

#### **HERWESAN DUE**

- easily absorbable cream
- with dualistic active principle
- excellent protection
- slightly greasy
- discreetly scented, silicone-free

Protective cream for the handling of water-soluble and/or water-insoluble working materials

#### Scope of application:

Not clearly defined skin stresses and frequently changing working media.

see pages 24 and 25.