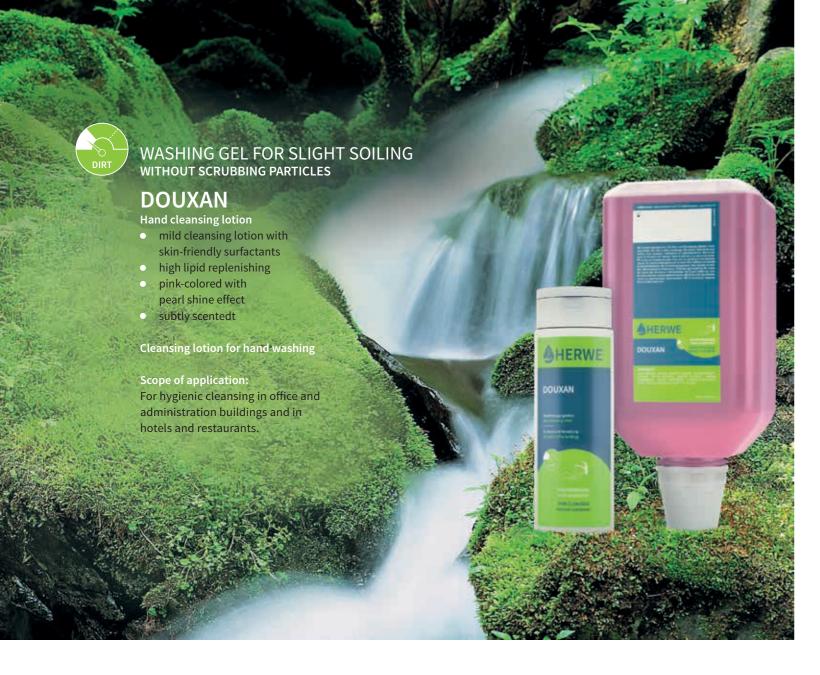

## WASHING GEL FOR SLIGHT SOILING WITHOUT SCRUBBING PARTICLES

#### AZUDERM EXTRA MILD perfume-free

#### Mild skin cleansing gel

- especially mild, colorless washing liquid
- in particular suitable for frequent hand washing
- with skin-friendly sugar
- also suitable for body cleaning
- adapted to the skin's pH
- no preservatives
- unscented

Soap-free skin cleansing gel for sensitive and strongly stressed skin

#### Scope of application:

Frequent skin cleansing in administration, nursing and retirement homes, hospitals as well as in food production areas, for example.