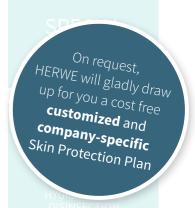

## SKIN PROTECTION PLAN. **SKIN PROTECTION.**

The Skin Protection Plan contains the skin risks at the workplace and the SKIN PROTECTION, skin cleansing, skin care and special products to be used for minimizing these risks. It must be drawn up by the employer and announced to the employees by posting it in the appropriate place. The Skin Protection Plan content is an integral part of regular instruction.