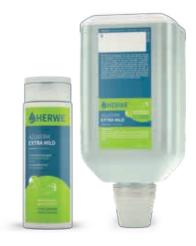

#### AZUDERM EXTRA MILD perfume-free

#### Mild skin cleansing gel

- especially mild, colorless washing liquid
- in particular suitable for frequent hand washing
- with skin-friendly sugar
- also suitable for body cleaning
- adapted to the skin's pH
- no preservatives
- unscented

Soap-free skin cleansing gel for sensitive and strongly stressed skin

#### Scope of application:

Frequent skin cleansing in administration, nursing and retirement homes, hospitals as well as in food production areas, for example.