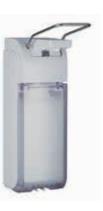

#### UNIVERSAL DISPENSER

#### **HERWEMAT UNI 2000**

METAI

- metal dispenser made from steel panel
- white-coated housing
- lockable
- stainless steel operating lever

For all skin protection, skin cleansing, skin care and special products in the 1000 ml and 2000 ml pouch bottles

#### **Dimensions:**

W134 x H316 x D128 [in mm]

HERWEMAT UNI 2000 metal *Item no. 70031* 