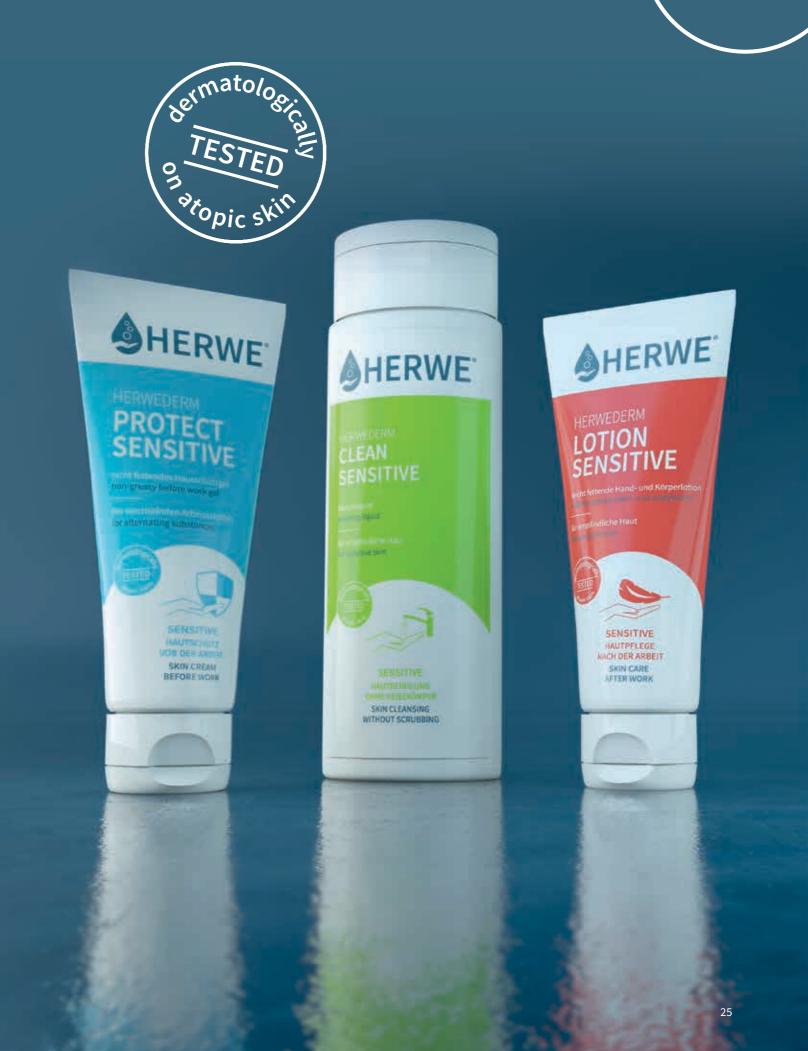

#### **HERWEDERM SENSITIVE RANGE**

## SKIN PROTECTION, SKIN CLEANSING AND SKIN CARE FOR SENSITIVE SKIN.

More and more people suffer from extremely sensitive skin caused by physical, chemical or mental stress and other harmful environmental influences. In particular at the workplace, this may increasingly lead to skin problems.

Especially for this sensitive skin types we offer with the HERWEDERM SENSITIVE range a professional skin protection concept with three perfectly matched special products for skin protection, skin cleansing and skin care.

The HERWEDERM SENSITIVE products are hypoallergenic (free of fragrances, dyes or preservatives), the skin tolerance has been tested successfully on persons with atopic skin.

Universally applicable products recommended for all industries and working areas, especially for skin sensitive persons and when skin problems arise.

Suitable for general application particularly for health care, pharma and food sector as well as for precision mechanic and electromechanics.