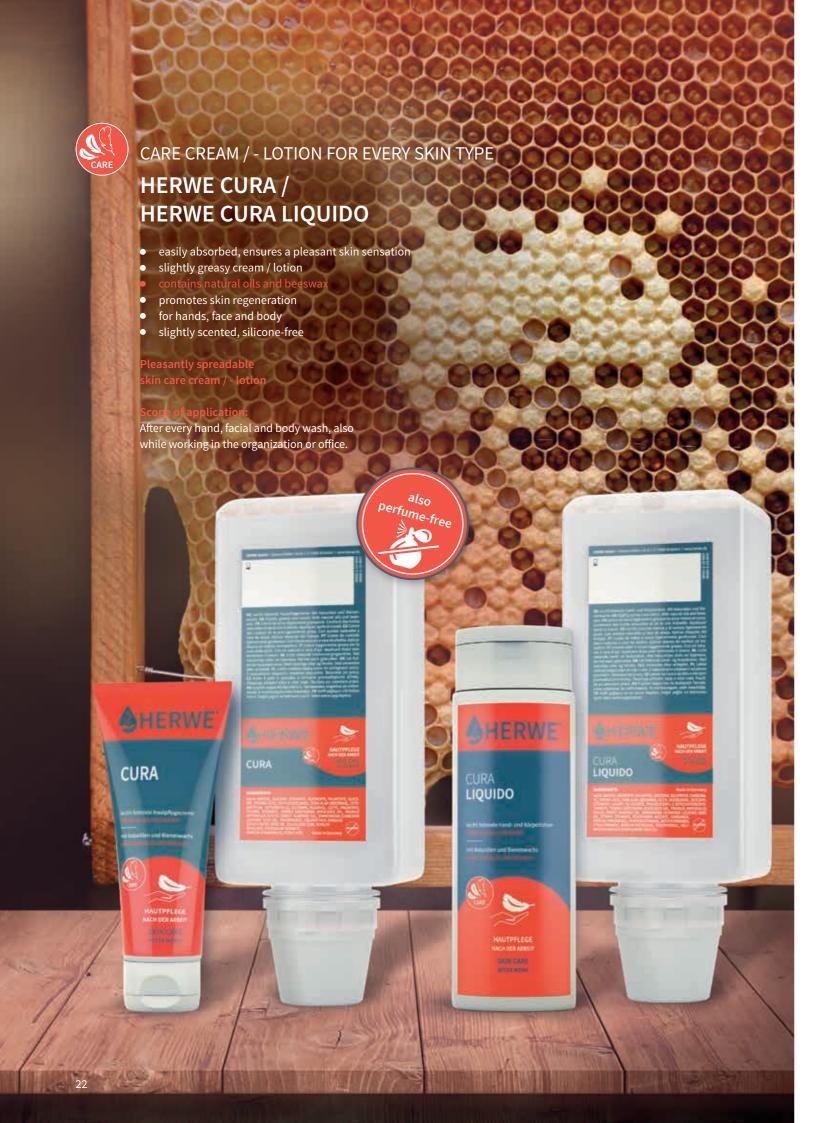

## CLEAR ICONS. **DISTINCTIVE PRODUCTS.**

For the 25th anniversary, HERWE sets as a driving force in the industry again new accents: with a new logo and young design. The modern and attractive appearance supports the perception and therefore the use of the products. Despite all the optical changes, we demonstrate continuity, especially in the proven HERWE quality.

## **SKIN PROTECTION**

## **BEFORE WORK AND AFTER EVERY SKIN CLEANSING**

Skin protection products reduce skin stresses at work: used as a preventive measure, they can also prevent the damaging effects of work materials or work conditions on the skin. The important aspect here is the correct product selection because only this will effectively protect skin. In this connection the naming and clearly understandable pictograms, which clarifies the scope of application of every single HERWE skin protection product on the first sight, will help.