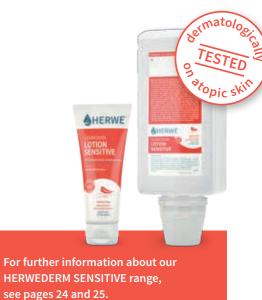

## EASILY ABSORBED HAND AND BODY LOTION FOR SENSITIVE SKIN

#### HERWEDERM LOTION SENSITIVE

- without perfumes, dyes or preservatives
- dermatologically tested on atopic skin
- PEG-free
- with high level of nourishing oils

#### For a particularly mild hand and body care

#### Scope of application:

Universally applicable special care preparation recommended for all industries and working areas, especially for skin sensitive persons and when skin problems arise.

Suitable for general application especially for health care, pharma and food sector as well as for precision mechanic and electromechanics.