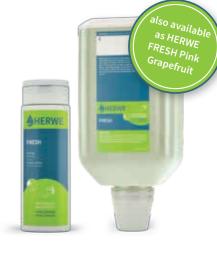

#### **HERWE FRESH**

#### Shower gel

- mild shower gel with skin-friendly surfactants
- with caring conditioners for a protecting hair wash
- suitable for daily showering
- adjusted to the skin's pH
- with a pleasantly fresh scent, without dyes

Shower gel for the skin and hair as well as mild cream soap for hand cleaning

#### Scope of application:

After sweaty work, leisure or sports activities and when washing hands often.