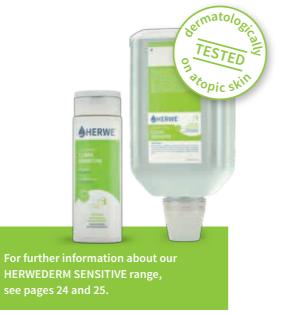

#### HERWEDERM CLEAN SENSITIVE

#### Washing liquid for sensitive skin

- without perfumes, dyes, or preservatives
- dermatologically tested on atopic skin and confirmed by BUS model studies
- for particularly mild hand and body cleansing
- with a high level of moisturizing substances

#### Washing liquid for extremely sensitive skin types

#### Scope of application:

Universally applicable special cleansing preparation recommended for all sectors and working areas, especially when skin problems arise and for skin sensitive persons.

Suitable for general application especially for health care, pharma and food sector as well as for precision mechanic and electromechanics.