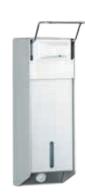

#### **HERCUMAT 500**

- eloxed aluminium housing
- shutter cover with viewing slot
- with short stainless steel operating lever

For all free-flowing products (without scrubbing particles) in the 500 ml hard bottle, with short lever; locking plate 500 for burglar-proof locking

#### **Dimensions:**

W80 x H253 x D151 [in mm]

HERCUMAT 500 Item no. 70027