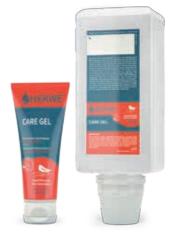

#### REFRESHING CARE GEL

#### **HERWE CARE GEL**

- easily absorbable, non-greasy care gel for the occupationally stressed skin
- with urea and hyaluronic acid as natural moisturizers
- contains refreshing melon extract, vitamin E and jojoba oil
- without emulsifiers and preservatives
- silicone-free

#### Refreshing care gel with highly active moisturizing complex

#### Scope of application:

For all uses that require intensive care and good absorption at the same time – also ideally suitable for persons who cannot tolerate preservatives and emulsifiers.