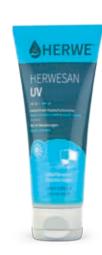

#### **HERWESAN UV**

- water-resistant sun protection cream, easily spreadable and fast-absorbing
- with cosmetic oils and shea butter as care components
- proven UV-A protection according to DIN 67502
- high UV-B sun protection factor of 30
- apart from organic protection filters, also contains selected sun protection pigments against UV-C rays, therefore also recommended as protective ointment for welders
- slightly scented, silicone-free

#### Protective cream for artificial and natural UV rays

#### Scope of application:

UV radiation exposure in outside work and artificial radiation exposure caused by arc and electrical welding.