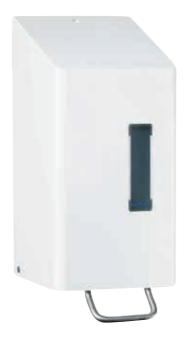

#### **HERWEMAT UNI 2000**

PLASTIC

- housing and wall mount made of impact-resistant plastic
- with adjusting screw for regulating the pump volume
- stainless steel operating lever
- also available as triple dispenser mounted on a wall plate
- ideal for a fully coordinated skin protection, skin cleansing and skin care concept

For all skin protection, skin cleansing, skin care and special products in the 1000 ml and 2000 ml pouch bottles

#### **Dimensions:**

Single dispenser W125 x H320 x D125 [in mm] Triple dispenser W380 x H320 x D125 [in mm]

HERWEMAT UNI 2000 *Item no. 70017* 

HERWEMAT UNI 2000 triple dispenser *Item no. 70023* 