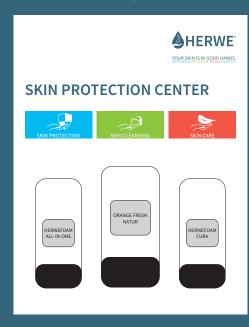

## INTRODUCING VIVA BY HERWE

## APPLICATION OVERVIEW

| PRODUCT AREA       | PRODUCTS                          | AREA | Economical Foam Application | Metal Industry, Heavy Industry,<br>General Repair, Foundries,<br>Automotive, Aviation | Plastics, Chemicals, Electronics,<br>Logistics, General Industry | Assembly, Construction,<br>General Light Industry | Pharmaceutical, Science,<br>Food Industry, Areas with<br>increased Hygiene Requirements | Areas with Acrylic/Oil paints,<br>Varnishes, Coatings (2 Com-<br>ponents), PU foams, Epoxies,<br>Resins, Bitumen, Tar, Pitch | Office, General Washrooms,<br>Administration,<br>Public Washrooms | Germs and Bacteria,<br>reduce risk of infections |
|--------------------|-----------------------------------|------|-----------------------------|---------------------------------------------------------------------------------------|------------------------------------------------------------------|---------------------------------------------------|-----------------------------------------------------------------------------------------|------------------------------------------------------------------------------------------------------------------------------|-------------------------------------------------------------------|--------------------------------------------------|
|                    | HERWESAN ALL-IN-ONE               |      |                             | •                                                                                     | •                                                                | •                                                 | •                                                                                       | •                                                                                                                            |                                                                   |                                                  |
| SKIN PROTECTION    | HERWEFOAM ALL-IN-ONE              |      | •                           | •                                                                                     | •                                                                | •                                                 | •                                                                                       | •                                                                                                                            |                                                                   |                                                  |
| TROTECTION         | HERWESAN PRO                      |      |                             | •                                                                                     |                                                                  |                                                   |                                                                                         | •                                                                                                                            |                                                                   |                                                  |
| skin               | HERWEFOAM FRESH perfume-free      |      | •                           |                                                                                       |                                                                  |                                                   |                                                                                         |                                                                                                                              |                                                                   |                                                  |
| CLEANSING          | HERWEFOAM PLUS perfume-free       |      | •                           |                                                                                       |                                                                  | •                                                 | •                                                                                       |                                                                                                                              | •                                                                 | •                                                |
|                    | HERCULAN INTENSO GEL              |      |                             |                                                                                       | •                                                                | •                                                 | •                                                                                       |                                                                                                                              |                                                                   |                                                  |
|                    | HERCULAN CHERRY PLUS              |      |                             | •                                                                                     | •                                                                |                                                   |                                                                                         |                                                                                                                              |                                                                   | •                                                |
|                    | HERCULAN FORTE NATUR              |      |                             | •                                                                                     | •                                                                |                                                   |                                                                                         |                                                                                                                              |                                                                   |                                                  |
|                    | VERTULIN NATUR                    |      |                             |                                                                                       |                                                                  |                                                   |                                                                                         | •                                                                                                                            |                                                                   |                                                  |
|                    | HERCULAN HEAVY DUTY ANTIBAC WIPES |      |                             | •                                                                                     | •                                                                | •                                                 | •                                                                                       | •                                                                                                                            |                                                                   | •                                                |
| HAND<br>SANITIZING | DERMASEPT GEL                     |      |                             |                                                                                       |                                                                  |                                                   |                                                                                         |                                                                                                                              |                                                                   |                                                  |
| SKIN               | HERWEFOAM CURA                    |      | •                           |                                                                                       | •                                                                | •                                                 | •                                                                                       | •                                                                                                                            | •                                                                 |                                                  |
| CARE               | HERWE CURA perfume free           |      |                             | •                                                                                     |                                                                  | •                                                 | •                                                                                       |                                                                                                                              |                                                                   |                                                  |