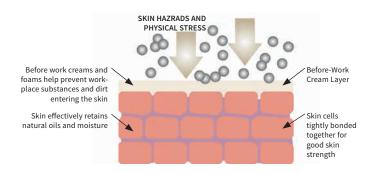

## BEFORE WORK SKIN PROTECTION

#### **Benefits of Before Work Creams**

- Reduces direct skin contact with the work hazards
- Provides a barrier from harmful chemicals to diffuse through the skin into the body
- Make hands easier to clean
- Improves grip when not wearing gloves
- Improves skin comfort when wearing gloves