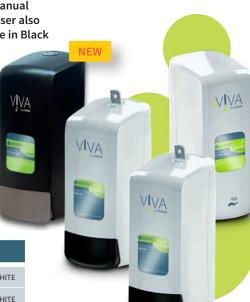

#### THE MOST VERSATILE DISPENSER SYSTEM IN THE INDUSTRY

Manual 1L and 2L

- Proprietary sealed system
- Large viewing window
- Optional key lock and drip tray
- Durable construction
- Stylish

Same 1L bottles fits manual or touchless

2L Manual Dispenser also available in Black