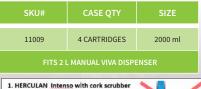

#### **HERCULAN INTENSO GEL**

For medium soiling

Natural. Powerful. Gentle.

Hand cleansing paste with cork tree scrubbing agents
No micro injuries as with pumice,

walnut shell or olive pit grit

- With Panthenol and Green Tea extract to soothe the skin
- Dermatologically tested

Oils | gasoline | diesel | solvents | lubricants | paints | soot | graphite | inks

| SKU#                           | CASE QTY     | SIZE    |  |
|--------------------------------|--------------|---------|--|
| 115111                         | 4 CARTRIDGES | 2000 ml |  |
| FITS 2 L MANUAL VIVA DISPENSER |              |         |  |