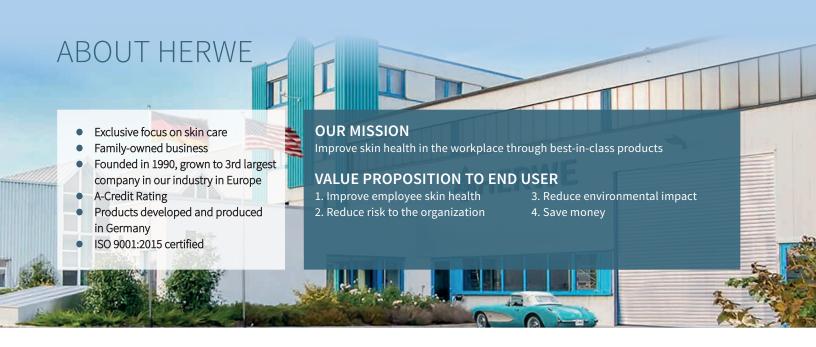

- Occupational skin disorders are the most common type of workplace illness, with estimated costs, including time away from work, reduced productivity and workers' compensation claims, exceeding \$1 billion a year in
  - (Source: US Center for Disease Control)
- The average cost to an employer for a case of dermatitis is \$23,780 (Source: www.osha.gov/dcsp/smallbusiness/safetypays/estimator.html)