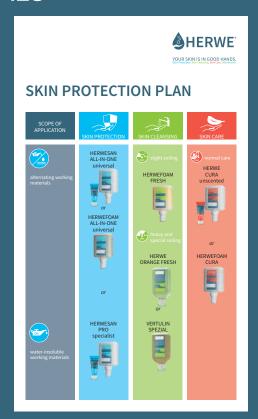

## APPLICATION OVERVIEW

| PRODUCT AREA       | PRODUCTS                          | AREA | Economical Foam Application | Metal Industry, Heavy Industry,<br>General Repair, Foundries,<br>Automotive, Aviation | Plastics, Chemicals, Electronics,<br>Logistics, General Industry | Assembly, Construction,<br>General Light Industry | Pharmaceutical, Science,<br>Food Industry, Areas with<br>increased Hygiene Requirements | Areas with Acrylic/Oil paints,<br>Varnishes, Coatings (2 Com-<br>ponents), PU foams, Epoxies,<br>Resins, Bitumen, Tar, Pitch | Office, General Washrooms,<br>Administration,<br>Public Washrooms | Germs and Bacteria,<br>reduce risk of infections |
|--------------------|-----------------------------------|------|-----------------------------|---------------------------------------------------------------------------------------|------------------------------------------------------------------|---------------------------------------------------|-----------------------------------------------------------------------------------------|------------------------------------------------------------------------------------------------------------------------------|-------------------------------------------------------------------|--------------------------------------------------|
|                    | HERWESAN ALL-IN-ONE               |      |                             | •                                                                                     | •                                                                | •                                                 | •                                                                                       | •                                                                                                                            |                                                                   |                                                  |
| SKIN PROTECTION    | HERWEFOAM ALL-IN-ONE              |      | •                           | •                                                                                     | •                                                                | •                                                 | •                                                                                       | •                                                                                                                            |                                                                   |                                                  |
| TROTECTION         | HERWESAN PRO                      |      |                             | •                                                                                     |                                                                  |                                                   |                                                                                         | •                                                                                                                            |                                                                   |                                                  |
| skin               | HERWEFOAM FRESH perfume-free      |      | •                           |                                                                                       |                                                                  |                                                   |                                                                                         |                                                                                                                              |                                                                   |                                                  |
| CLEANSING          | HERWEFOAM PLUS perfume-free       |      | •                           |                                                                                       |                                                                  | •                                                 | •                                                                                       |                                                                                                                              | •                                                                 | •                                                |
|                    | HERCULAN INTENSO GEL              |      |                             |                                                                                       | •                                                                | •                                                 | •                                                                                       |                                                                                                                              |                                                                   |                                                  |
|                    | HERCULAN CHERRY PLUS              |      |                             | •                                                                                     | •                                                                |                                                   |                                                                                         |                                                                                                                              |                                                                   | •                                                |
|                    | HERCULAN FORTE NATUR              |      |                             | •                                                                                     | •                                                                |                                                   |                                                                                         |                                                                                                                              |                                                                   |                                                  |
|                    | VERTULIN NATUR                    |      |                             |                                                                                       |                                                                  |                                                   |                                                                                         | •                                                                                                                            |                                                                   |                                                  |
|                    | HERCULAN HEAVY DUTY ANTIBAC WIPES |      |                             | •                                                                                     | •                                                                | •                                                 | •                                                                                       | •                                                                                                                            |                                                                   | •                                                |
| HAND<br>SANITIZING | DERMASEPT GEL                     |      |                             |                                                                                       |                                                                  |                                                   |                                                                                         |                                                                                                                              |                                                                   |                                                  |
| SKIN               | HERWEFOAM CURA                    |      | •                           |                                                                                       | •                                                                | •                                                 | •                                                                                       | •                                                                                                                            | •                                                                 |                                                  |
| CARE               | HERWE CURA perfume free           |      |                             | •                                                                                     |                                                                  | •                                                 | •                                                                                       |                                                                                                                              |                                                                   |                                                  |