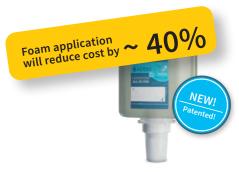

## Water | oil-based hazards PATENTED FOAM

#### Where to use:

- When working with alternating hazards
- Can also be applied to protect skin underneath gloves

| SKU#          | CASE QTY           | SIZE           |
|---------------|--------------------|----------------|
| 11018         | 4 CARTRIDGES       | 1000 ml        |
| FITS ANY MANU | JAL OR TOUCHLESS \ | /IVA DISPENSER |