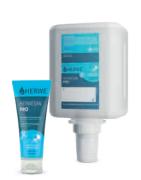

#### **HERCULAN INTENSO GEL**

For medium soiling

Natural. Powerful. Gentle.

Hand cleansing paste with cork tree scrubbing agents
No micro injuries as with pumice,

walnut shell or olive pit grit

- With Panthenol and Green Tea extract to soothe the skin
- Dermatologically tested

## Light oils | dust | general dirt **GEL**