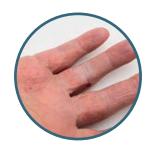

Metal worker with severe OCD (Occupational Contact Dermatitis)

**Irritant Contact Dermatitis** (with typical inflammation)

**CASE QTY** 