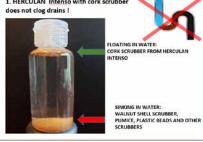

#### **HERCULAN INTENSO GEL**

For medium soiling

Natural. Powerful. Gentle.

Hand cleansing paste with cork tree scrubbing agents
No micro injuries as with pumice,

walnut shell or olive pit grit

- With Panthenol and Green Tea extract to soothe the skin
- Dermatologically tested

### **HERCULAN CHERRY PLUS**

For heavy soiling with added hygiene agent Benzalkonium Chloride

STORES OF THE PERSON OF THE PE

- Removes heavy soiling as well as germs, bacteria and viruses with srubbing action and rinsing when properly used
- Cherry fragrance neutralizes odors of gasoline, diesel and other hydrocarbone
- Natural and skin friendly with corn meal, rapeseed oil and other nourishing ingredients
- Dermatologically tested
- Economical in use
- Does not clog sink pipes