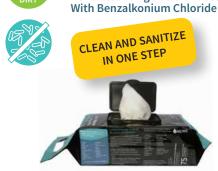

#### HERCULAN HEAVY-DUTY ANTIBAC WIPES

Hand cleansing and disinfection without water

- Kills **99.99%** of most common germs
- Safe removal of Adhesives, Asphalt, Carbon Black, Caulks
   Cement, Drywall Mud, Epoxies
   Glues, Grout, Hydraulic Oils, Inks, Lubricants, Mastics, Mulch Dyes, Odors, Oils, Paints, Plaster, Sealants, Silicones, Waste Soiling, Tar
  - and many similar soilings With Aloe Vera, Vitamin E & Lanolin
- Wall mount metal/black with lock available

| SKU#                                     | WIPES/POUCH | SIZE        |  |
|------------------------------------------|-------------|-------------|--|
| 11052                                    | 75          | 11 " x 8 "  |  |
| Wall Mount Black                         | 1           | 8"x 4" x 3" |  |
| 8 RAGS PER CASE IN SHIPPING CASE OF 3 CS |             |             |  |