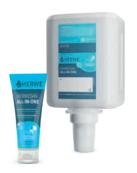

#### **HERWESAN ALL-IN-ONE**

Universal before | work skin protection

- Universal pre-work cream
- to help protect against water soluble and insoluble hazards
- With innovative film forming system
- Improves grip after absorption
- Fingerprint-free and silicone-free
- Can be used under gloves

#### Water | oil-based hazards CREAM

#### Where to use:

- When working with alternating hazards
- Can also be applied to protect skin underneath gloves.

| SKU#                                        | CASE QTY     | SIZE    |  |  |
|---------------------------------------------|--------------|---------|--|--|
| 10235                                       | 20 TUBES     | 100 ml  |  |  |
| 11016                                       | 4 CARTRIDGES | 1000 ml |  |  |
| FITS ANY MANUAL OR TOUCHLESS VIVA DISPENSER |              |         |  |  |