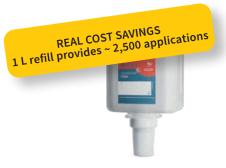

#### HERWEFOAM CURA

For dry skin | moisturizing foam

- ~ 2,500 foam pumps vs. 1,000 cream pumps (2.5 x lower costs)
- Glycerin, betaine and rice germ oil
- Non-greasy or slipping
- Silicone-free
- Dermatologically tested on people with atopic skin condition
- Prevents skin dryness