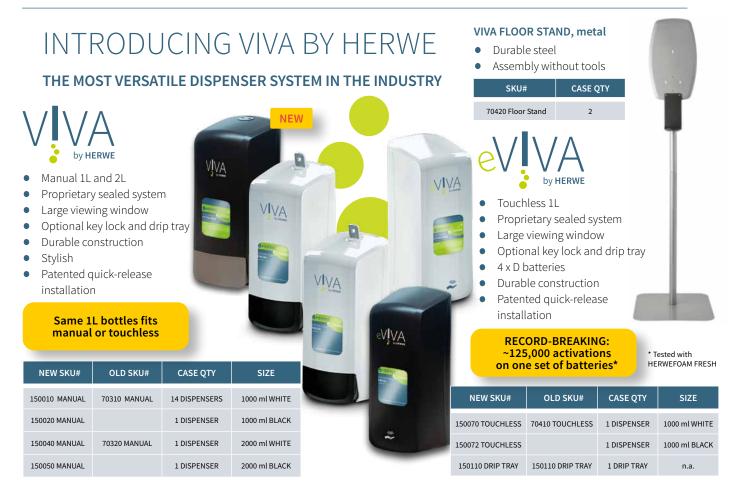

#### Where to use:

- When wearing protective gloves
- When working with fiberglass and similar irritating substances

| NEW SKU#                                    | OLD SKU# | CASE QTY     | SIZE    |  |
|---------------------------------------------|----------|--------------|---------|--|
| 101732                                      |          | 25 BOTTLES   | 250 ml  |  |
| 101710                                      |          | 4 CARTRIDGES | 1000 ml |  |
| FITS ANY MANUAL OR TOUCHLESS VIVA DISPENSER |          |              |         |  |

Foam application will reduce cost by ~ 40%

## HERWEFOAM ALL-IN-ONE

Universal before work protection foam

NEW

- Universal pre-work foam to help protect against water soluble and insoluble hazards
- With innovative film forming system
- Improves grip after absorption •
- Fingerprint-free and silicone-free

#### Water | oil-based hazards PATENTED FOAM

#### Where to use:

- When working with alternating hazards •
- Can also be applied to protect skin underneath gloves

| NEW SKU#                                    | OLD SKU# | CASE QTY     | SIZE    |  |
|---------------------------------------------|----------|--------------|---------|--|
| 101210                                      | 11018    | 4 CARTRIDGES | 1000 ml |  |
| FITS ANY MANUAL OR TOUCHLESS VIVA DISPENSER |          |              |         |  |