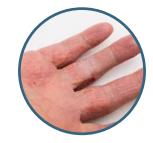

Metal worker with severe OCD (Occupational Contact Dermatitis)

Irritant Contact Dermatitis (with typical inflammation)