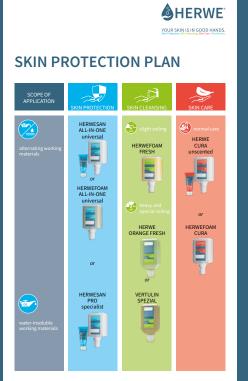

# APPLICATION OVERVIEW

| PRODUCT AREA       | APPLICATION<br>AREA<br>BLODUCTS   | Economical Foam Application | Metal Industry, Heavy Industry,<br>General Repair, Foundries,<br>Automotive, Aviation | Plastics, Chemicals, Electronics,<br>Logistics, General Industry | Assembly, Construction,<br>General Light Industry | Pharmaceutical, Science,<br>Food Industry, Areas with<br>increased Hygiene Requirements | Areas with Acrylic /Oil paints,<br>Varnishes, Coatings (2 Com-<br>ponents), PU foams, Epoxies,<br>Resins, Bitumen, Tar, Pitch | Office, General Washrooms,<br>Administration,<br>Public Washrooms | Germs and Bacteria,<br>reduce risk of infections | Shower application<br>Hair & Body |
|--------------------|-----------------------------------|-----------------------------|---------------------------------------------------------------------------------------|------------------------------------------------------------------|---------------------------------------------------|-----------------------------------------------------------------------------------------|-------------------------------------------------------------------------------------------------------------------------------|-------------------------------------------------------------------|--------------------------------------------------|-----------------------------------|
|                    | HERWESAN DRY EMULSION             |                             | •                                                                                     | •                                                                | •                                                 | •                                                                                       | •                                                                                                                             |                                                                   |                                                  |                                   |
| SKIN<br>PROTECTION | HERWEFOAM ALL-IN-ONE              | •                           | •                                                                                     | •                                                                | •                                                 | •                                                                                       | •                                                                                                                             |                                                                   |                                                  |                                   |
|                    | HERWESAN PRO                      |                             | •                                                                                     |                                                                  |                                                   |                                                                                         | •                                                                                                                             |                                                                   |                                                  |                                   |
| SKIN               | HERWEFOAM FRESH perfume-free      | •                           |                                                                                       |                                                                  | •                                                 | •                                                                                       |                                                                                                                               | •                                                                 |                                                  |                                   |
| CLEANSING          | HERWEFOAM PLUS perfume-free       | •                           |                                                                                       |                                                                  | •                                                 | •                                                                                       |                                                                                                                               | •                                                                 | •                                                |                                   |
|                    | HERWE FRESH                       |                             |                                                                                       | •                                                                | •                                                 | •                                                                                       |                                                                                                                               |                                                                   |                                                  | •                                 |
|                    | HERCULAN CHERRY PLUS              |                             | •                                                                                     | •                                                                |                                                   |                                                                                         |                                                                                                                               |                                                                   | •                                                |                                   |
|                    | HERCULAN FORTE NATUR              |                             | •                                                                                     | •                                                                |                                                   |                                                                                         |                                                                                                                               |                                                                   |                                                  |                                   |
|                    | VERTULIN NATUR                    |                             |                                                                                       |                                                                  |                                                   |                                                                                         | •                                                                                                                             |                                                                   |                                                  |                                   |
|                    | HERCULAN HEAVY DUTY ANTIBAC WIPES |                             | •                                                                                     | •                                                                | •                                                 | •                                                                                       | •                                                                                                                             |                                                                   | •                                                |                                   |
| HAND<br>SANITIZING | DERMASEPT GEL                     |                             |                                                                                       |                                                                  |                                                   |                                                                                         |                                                                                                                               |                                                                   |                                                  |                                   |
| SKIN               | HERWEFOAM CURA                    | •                           |                                                                                       | •                                                                | •                                                 | •                                                                                       | •                                                                                                                             | •                                                                 |                                                  |                                   |
| CARE               | HERWE CURA perfume free           |                             | •                                                                                     | •                                                                | •                                                 | •                                                                                       | •                                                                                                                             |                                                                   |                                                  |                                   |