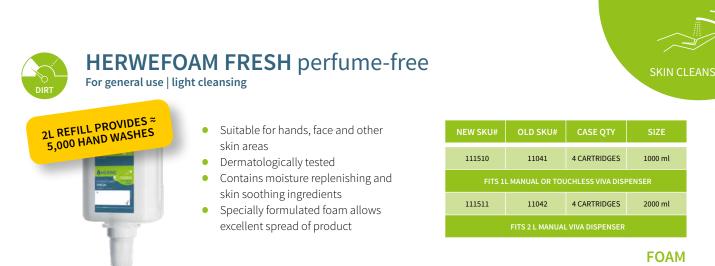

## HERWEFOAM PLUS perfume-free

Light cleansing with added hygiene agent Benzalkonium Chloride

- Removes germs, bacteria and viruses when washing and rinsing properly
- Suitable for hands, face and other skin area
- dermatologically tested
- Contains moisture replenishing and skin soothing ingredients

| NEW SKU#                                   | OLD SKU# | CASE QTY     | SIZE    |  |  |
|--------------------------------------------|----------|--------------|---------|--|--|
| 115210                                     | 115210   | 4 CARTRIDGES | 1000 ml |  |  |
| FITS 1L MANUAL OR TOUCHLESS VIVA DISPENSER |          |              |         |  |  |
| 115211                                     |          | 4 CARTRIDGES | 2000 ml |  |  |
| FITS 2 L MANUAL VIVA DISPENSER             |          |              |         |  |  |