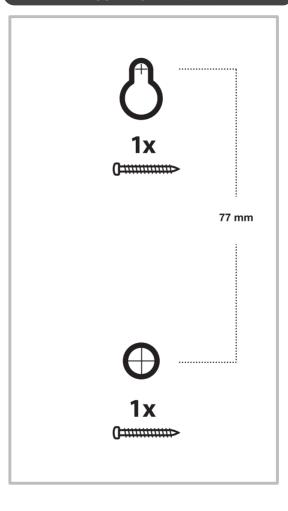

# MOUNTING TEMPLATE

# OPTION-2

Template on Page 6

Screws and plugs not included

Please make sure that the dispenser is installed/mounted in an upright position before inserting the cartridge to ensure proper functioning.