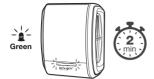

#### **NORMAL MODE**

Green light flashing for the first 2 minutes after cartridge installation indicates proper installation. After initial 2 mins it will flash every 5 mins

1 flashing light indicates a 1 month (30 days) setting.