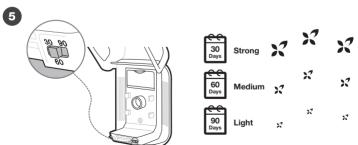

# **INSTALLATION INSTRUCTIONS -**STANDARD DISPENSER

### WALL MOUNTING THE STANDARD DISPENSER

#### **OPTION-1**





# OPTION-2



Template on Page 6



Screws and plugs not included



Please make sure that the dispenser is installed/mounted in an upright position before inserting the cartridge to ensure proper functioning.

# **OPENING THE DISPENSER**



# **SETTING UP THE DISPENSER**





Select the required 30/60/90 days setting.

#### INSTALLING THE CARTRIDGE









### **DISPENSER ALERT SETTINGS**

Use the Normal-Eco Mode switch to change the dispenser from Normal Mode to Eco Mode, A dispenser operating in the Eco Mode offers considerable battery savings by disabling the light and buzzer alerts during the cartridge cycle.

# **GREEN LIGHT- SUCCESSFUL INSTALLATION**

#### **NORMAL MODE**



Green light flashing for the first 2 minutes after cartridge installation indicates proper installation. After initial 2 mins it will flash every 5 mins

1 flashing light indicates a 1 month (30 days) setting.





2 flashing lights indicate a 2 month (60 days) setting.



3 flashing lights indicate a 3 month (90 days) setting.



#### **ECO MODE**



Green light flashing for the f