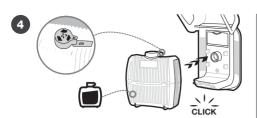

#### **RED LIGHT-REPLACE BATTERIES**

Red light flashing indicates that the batteries need to be replaced.

- > Dispenser can be mounted at any height
- > Recommended height 1.5 m / 4.5 ft from the ground
- > One dispenser covers an area of up to 6000 cu. ft.
- > Use only AA Alkaline batteries