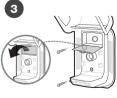

# **INSTALLATION INSTRUCTIONS -**STANDARD DISPENSER

### WALL MOUNTING THE STANDARD DISPENSER

#### **OPTION-1**





# OPTION-2



Template on Page 6



Screws and plugs not included



Please make sure that the dispenser is installed/mounted in an upright position before inserting the cartridge to ensure proper functioning.

# **OPENING THE DISPENSER**



# **SETTING UP THE DISPENSER**





Select the required 30/60/90 days setting.

#### INSTALLING THE CARTRIDGE









### **DISPENSER ALERT SETTINGS**

Use the Normal-Eco Mode switch to change the dispenser from Normal Mode to Eco Mode, A dispenser operating in the Eco Mode offers considerable battery savings by disabling the light and buzzer alerts during the cartridge cycle.

# **GREEN LIGHT- SUCCESSFUL INSTALLATION**

#### **NORMAL MODE**



Green light flashing for the first 2 minutes after cartridge installation indicates proper installation. After initial 2 mins it will flash every 5 mins

1 flashing light indi