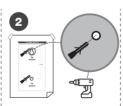

#### **OPTION-1**

# OPTION-2

Template on Page 6

Screws and plugs not included

Please make sure that the dispenser is installed/mounted in an upright position before inserting the cartridge to ensure proper functioning.