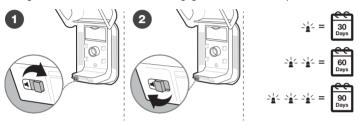

# **SETTING UP THE DISPENSER**

Select the required 30/60/90 days setting.

#### **NORMAL MODE**

Green light flashing for the first 2 minutes after cartridge installation indicates proper installation. After initial 2 mins it will flash every 5 mins

1 flashing light indicates a 1 month (30 days) setting.

2 flashing lights indicate a 2 month (60 days) setting.

3 flashing lights indicate a 3 month (90 days) setting.