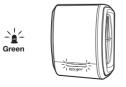

# **GREEN LIGHT- SUCCESSFUL INSTALLATION**

#### **NORMAL MODE**

Green light flashing for the first 2 minutes after cartridge installation indicates proper installation. After initial 2 mins it will flash every 5 mins

1 flashing light indicates a 1 month (30 days) setting.