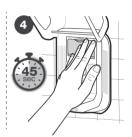

# **INSTALLATION INSTRUCTIONS -**STANDARD DISPENSER

### WALL MOUNTING THE STANDARD DISPENSER

#### **OPTION-1**





# OPTION-2



Template on Page 6



Screws and plugs not included



Please make sure that the dispenser is installed/mounted in an upright position before inserting the cartridge to ensure proper functioning.

# **OPENING THE DISPENSER**



# **SETTING UP THE DISPENSER**





Select the required 30/60/90 days setting.

#### INSTALLING THE CARTRIDGE









### **DISPENSER ALERT SETTINGS**

Use the Normal-Eco Mode switch to change the dispenser from Normal Mode to Eco Mode, A dispenser operating in the Eco Mode offers considerable battery savings by disabling the light and buzzer alerts during the cartridge cycle.

# **GREEN LIGHT- SUCCESSFUL INSTALLATION**

#### **NORMAL MODE**



Green light flashing for the first 2 minutes after cartridge installation indicates proper installation. A