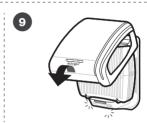

# **INSTALLATION INSTRUCTIONS -**STANDARD DISPENSER

### WALL MOUNTING THE STANDARD DISPENSER

#### **OPTION-1**





# OPTION-2



Template on Page 6



Screws and plugs not included



Please make sure that the dispenser is installed/mounted in an upright position before inserting the cartridge to ensure proper functioning.

# **OPENING THE DISPENSER**



# **SETTING UP THE DISPENSER**





Select the required 30/60/90 days setting.

#### INSTALLING THE CARTRIDGE









### **DISPENSER ALERT SETTINGS**

Use the Normal-Eco Mode switch to change the dispenser from Normal Mode to Eco Mode, A dispenser operating in the Eco Mode offers considerable battery savings by disabling the light and buzzer alerts during the cartridge cycle.

# **GREEN LIGHT- SUCCESSFUL INSTALLATION**

#### **NORMAL MODE**



Green light flashing for the first 2 minutes after cartridge installation indicates proper installation. After initial 2 mins it will flash every 5 mins

1 flashing light indicates a 1 month (30 days) setting.





2 flashing lights indicate a 2 month (60 days) setting.



3 flashing lights indicate a 3 month (90 days) setting.



#### **ECO MODE**



Green light flashing for the first 2 minutes after cartridge installation indicates proper installation. There wi