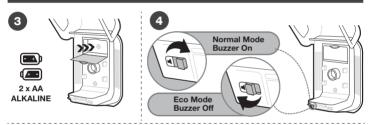

# **SETTING UP THE DISPENSER**

Select the required 30/60/90 days setting.

### **DISPENSER ALERT SETTINGS**

Use the Normal-Eco Mode switch to change the dispenser from Normal Mode to Eco Mode, A dispenser operating in the Eco Mode offers considerable battery savings by disabling the light and buzzer alerts during the cartridge cycle.