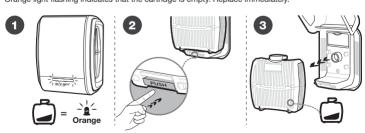

# **ORANGE LIGHT- REPLACE CARTRIDGE**

Orange light flashing indicates that the cartridge is empty. Replace immediately.

In the Normal Mode if the cartridge is not replaced within 7 days, the buzzer activates and will beep every 30 seconds. There is no buzzer in Eco Mode.

# **OPENING THE DISPENSER**

#### INSTALLING THE CARTRIDGE