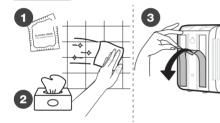

# **INSTALLATION INSTRUCTIONS -**STANDARD DISPENSER

### WALL MOUNTING THE STANDARD DISPENSER

#### **OPTION-1**





# OPTION-2



Template on Page 6



Screws and plugs not included



Please make sure that the dispenser is installed/mounted in an upright position before inserting the cartridge to ensure proper functioning.

# **OPENING THE DISPENSER**



# **SETTING UP THE DISPENSER**





Select the required 30/60/90 days setting.

#### INSTALLING THE CARTRIDGE









### **DISPENSER ALERT SETTINGS**

Use the Normal-Eco Mode switch to change the dispenser from Normal Mode to Eco Mode, A dispenser operating in the Eco Mode offers considerable battery savings by disabling the light and buzzer alerts during the cartridge cycle.

# **GREEN LIGHT- SUCCESSFUL INSTALLATION**

#### **NORMAL MODE**



Green light flashing for the first 2 minutes after cartridge installation indicates proper installation.