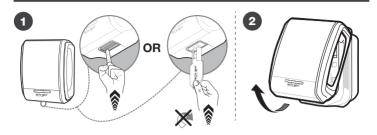

# **INSTALLATION INSTRUCTIONS -**STANDARD DISPENSER

### WALL MOUNTING THE STANDARD DISPENSER

#### **OPTION-1**





# OPTION-2



Template on Page 6



Screws and plugs not included



Please make sure that the dispenser is installed/mounted in an upright position before inserting the cartridge to ensure proper functioning.

# **OPENING THE DISPENSER**



# **SETTING UP THE DISPENSER**





Select the required 30/60/90 days setting.

#### INSTALLING THE CARTRIDGE









### **DISPENSER ALERT SETTINGS**

Use the Normal-Eco Mode switch to change the dispenser from Normal Mode to Eco Mode, A dispenser operating in the Eco Mode offers considerable battery savings by disabling the light and buzzer alerts during the cartridge cycle.

# **GREEN LIGHT- SUCCESSFUL INSTALLATION**

#### **NORMAL MODE**



Green light flashing for the first 2 minutes after cartridge installation indicates proper installation. After initial 2 mins it will flash every 5 mins

1 flashing light indicates a 1 month (30 days) setting.





2 flashing lights indicate a 2 month (60 days) setting.



3 flashing lights indicate a 3 month (90 days) setting.



#### **ECO MODE